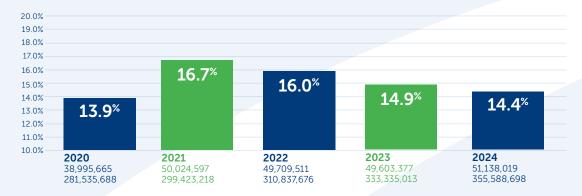

ENERAL FUND DEBT**

Total outstanding debt for General Fund is \$415.5 million. Of this amount, \$385.9 million is General Obligation Bonds and \$29.6 million is for Limited Obligation Bond and Installment Financing. Approximately 73.5% percent of the County's outstanding tax backed debt is for Union County Public Schools.

It is important to keep in mind that a government unit may affect its bond ratings negatively if the debt service as a percentage of expenditures becomes too high. Union County has been actively working to mitigate debt service while saving residents funds and working towards reducing the debt. Debt service as a percentage of expenditures is 14.4 percent for fiscal year 2024.



# Debt by Category -Governmental Funds



# **Debt Service as Percentage of Expenditures**



\*Bond ratings indicate credit quality and financial strength of the issuer. Typically, bonds with higher ratings reflect a strong likelihood the issuer can.

# Enterprise Debt

The County has issued enterprise system debt for water and sewer capital improvements throughout the prior fiscal years.

The utility system has four revenue bond issues outstanding. The debt issued benefitted the system and rate payers by providing capital funding for projects such as:

- Catawba River Water Treatment Plant
- 12 Mile Wastewater Treatment Plant
- 853 West Transmission Main
- Water pressure, distribution and collection systems
- Crooked Creek Headworks Improvements
- Yadkin Regional Water Supply Project





# Capital Improvement Program (CIP)

The adopted FY 2024-2029 Union County Capital Improve