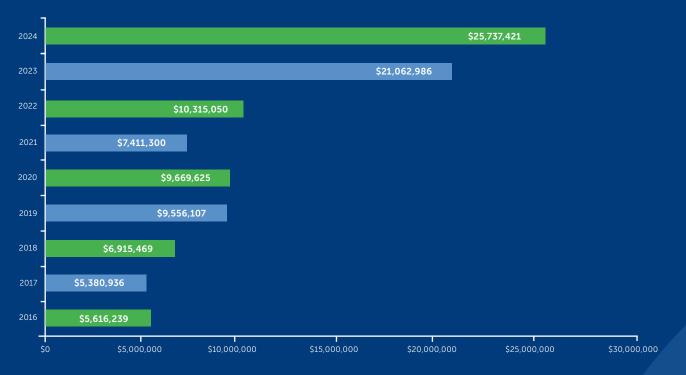

# Debt by Category -Governmental Funds



# **Debt Service as Percentage of Expenditures**



\*Bond ratings indicate credit quality and financial strength of the issuer. Typically, bonds with higher ratings reflect a strong likelihood the issuer can.

# Enterprise Debt

The County has issued enterprise system debt for water and sewer capital improvements throughout the prior fiscal years.

The utility system has four revenue bond issues outstanding. The debt issued benefitted the system and rate payers by providing capital funding for projects such as:

- Catawba River Water Treatment Plant
- 12 Mile Wastewater Treatment Plant
- 853 West Transmission Main
- Water pressure, distribution and collection systems
- Crooked Creek Headworks Improvements
- Yadkin Regional Water Supply Project





# Capital Improvement Program (CIP)

The adopted FY 2024-2029 Union County Capital Improvement Program (CIP) is made up of three components. Major programs projected for future years in the CIP:



#### SOLID WASTE CAPITAL PROGRAM

Union County Solid Waste Capital Program consists of a six-year capital plan for the program to provide for equipment purchases; expansion and renovations of current facilities, and new facilities requested at the Union County landfill and various solid waste convenience sites.

- Austin Chaney Site Redesign
- Construction and Demolition
   Cell Expansion



#### **GENERAL CAPITAL PROGRAM**

General Capital Program provides the six-year capital plan for non-utility activity County projects, including South Piedmont Community College. The goal of these projects