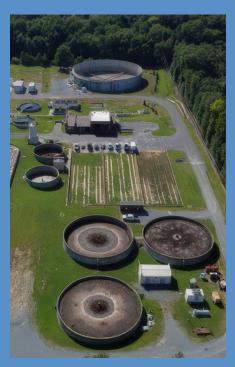

#### 25-028 Monthly Update - Wastewater Treatment Capacity

#### INFORMATION CONTACT:

John Shutak, Union County Water, Engineering Director, 704-283-3651 **ACTION REQUESTED:** 

Receive status update on wastewater treatment capacity for the Twelve Mile Creek, Crooked Creek, Olde Sycamore, Tallwood, and Grassy Branch facilities.

#### BACKGROUND:

Union County Water is closely monitoring the wastewater treatment

capacities at our Water Reclamation Facilities. Permitting Capacity is evaluated using the Actual Plant Flows plus the Permitted/Obligated Flows (unconnected). Union County Water was asked to provide regular updates. Plant flow information through December 2024 is summarized in the attached table.

Twelve Mile Creek

- Percent of Actual Flows = 72.0%
- Percent of Actual + Permitted Flows = 91.9%
- Actual Flows (MGD) = 5.403
- Actual + Permitted Obligated Flows (MGD) = 6.891 Crooked Creek
  - Percent of Actual Flows = 59.6%
  - Percent of Actual + Permitted Flows = 89.9%
  - Actual Flows (MGD) = 1.133

• Actual + Permitted Obligated Flows (MGD) = 1.709 Olde Sycamore

- Percent of Actual Flows = 30.0%
- Percent of Actual + Permitted Flows = 30.0%
- Actual Flows (MGD) = 0.045

• Actual + Permitted Obligated Flows (MGD) = 0.045 Tallwood

- Percent of Actual Flows = 44.0%
- Percent of Actual + Permitted Flows = 44.0%
- Actual Flows (MGD) = 0.022

• Actual + Permitted Obligated Flows (MGD) = 0.022 Grassy Branch

- Percent of Actual Flows = 92.0%
- Percent of Actual + Permitted Flows = 94.0%
- Actual Flows (MGD) = 0.046

• Actual + Permitted Obligated Flows (MGD) = 0.047 In addition to the wastewater treatment capacities, flow volumes associated with development projects that are in the planning and review process within the Twelve Mile Creek and Crooked Creek WRF service areas are provided for information as well. Development flow volumes through December 2024 are summarized in the attached tables. **FINANCIAL IMPACT:** 