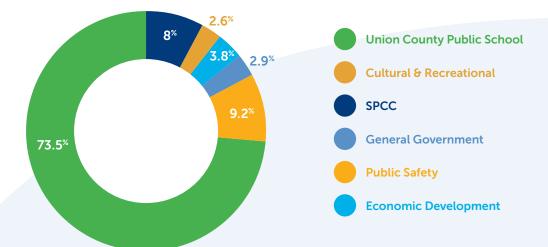

025,000 | \$827,565,000                  |

#### **GENERAL FUND DEBT**

Total outstanding debt for General Fund is \$415.5 million. Of this amount, \$385.9 million is General Obligation Bonds and \$29.6 million is for Limited Obligation Bond and Installment Financing. Approximately 73.5% percent of the County's outstanding tax backed debt is for Union County Public Schools.

It is important to keep in mind that a government unit may affect its bond ratings negatively if the debt service as a percentage of expenditures becomes too high. Union County has been actively working to mitigate debt service while saving residents funds and working towards reducing the debt. Debt service as a percentage of expenditures is 14.4 percent for fiscal year 2024.



# Debt by Category -Governmental Funds



# **Debt Service as Percentage of Expenditures**



\*Bond ratings indicate credit quality and financial strength of the issuer. Typically, bonds with higher ratings reflect a strong likelihood the issuer can.

# Enterprise Debt

The County has issued enterprise system debt for water and sewer capital improvements throughout the prior fiscal years.

The utility system has four revenue bond issues outstanding. The debt issued benefitted the system and rate payers by providing capital funding for projects such as:

- Catawba River Water Treatment Plant
- 12 Mile Wastewater Treatment Plant
- 853 West Transmission Main
- Water pressure, distribution and collection systems
- Crooked Creek Headworks Improvements
- Yadkin Regional Water Supply Project





# Capital Improvement Program (CIP)

T