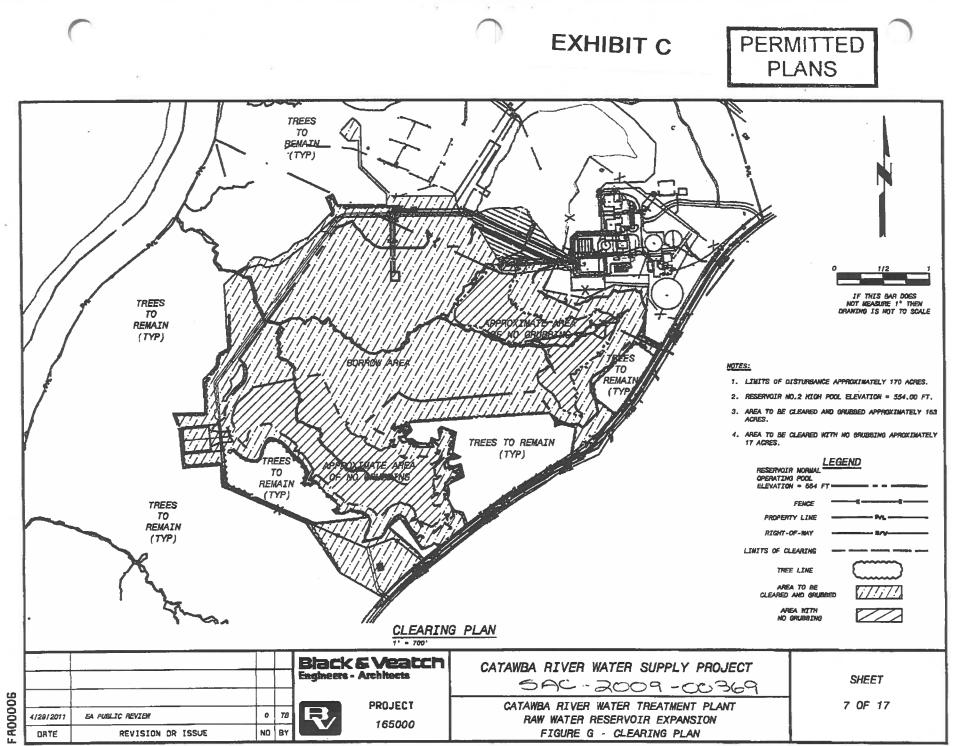

3. <u>**Trees/Vegetation**</u>. There shall be no clearing, burning, cutting or destroying of trees or vegetation, except as expressly authorized in the Reserved Rights; there shall be no planting or introduction of non-native or exotic species of trees or vegetation (except biological controls preapproved in writing by Grantee and SC DHEC). Grantors, their successors, administrators, assigns, lessees, or other occupiers and users shall adhere to and maintain the Natural Condition of the Protected Property as outlined in "Figure G – Clearing Plan" of the "Catawba River Water Supply Project" permitted construction plans, dated April 29, 2011, which are included in the 404 Permits and are attached and incorporated into this Conservation Easement as Exhibit C.