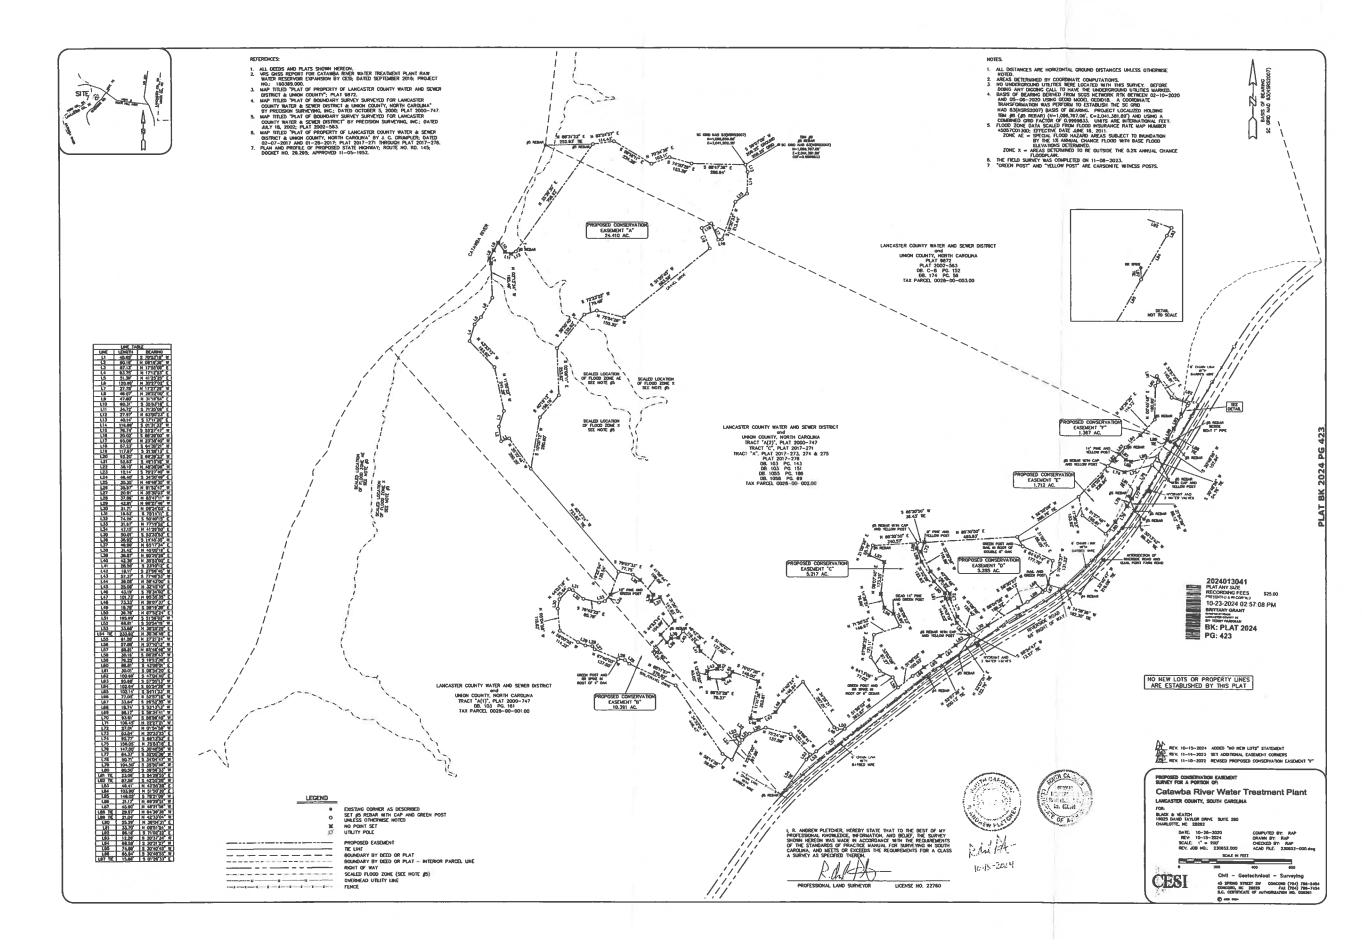

WHEREAS, the Water Quality Certification and Construction in Navigable Waters Permit, Public Notice # SAC 2009-00369-51K(3), Public Notice Date May 8, 2014 issued in favor of Grantors (the "401 Permit") requires this Conservation Easement be imposed upon the approximately 24.410 acres, more or less to protect the watershed of the unnamed tributary below embankment (the "Protected Property"), as more particularly described on Exhibit A as Conservation Easement Area A, attached hereto and incorporated herein by reference;

(c) a surveyed plat of the Protected Property showing all relevant property lines, all existing man-made structures, improvements, features, and major, distinct natural features such as waters of the United States, and shall be recorded in the RMC office for each county in which the Protected Property is situated prior to the recording of this Conservation Easement, and is recorded at Book 2024, Page 423, in the Office of the Lancaster County Register of Deeds

3. <u>**Trees/Vegetation**</u>. There shall be no clearing, burning, cutting or destroying of trees or vegetation, except as expressly authorized in the Reserved Rights; there shall be no planting or introduction of non-native or exotic species of trees or vegetation (except biological controls preapproved in writing by Grantee and SC DHEC). Grantors, their successors, administrators, assigns, lessees, or other occupiers and users shall adhere to and maintain the Natural Condition of the Protected Property as outlined in "Figure G – Clearing Plan" of the "Catawba River Water Supply Project" permitted construction plans, dated April 29, 2011, which are included in the 404 Permits and are attached and incorporated into this Conservation Easement as Exhibit C.